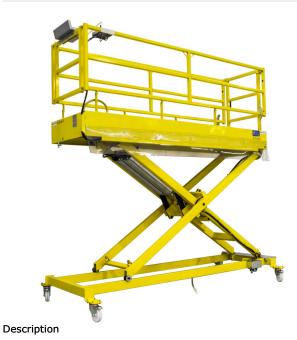

#### **Preparation Area Work Platform UP3**

Pneumatic operated mobile work platform (MEWP) for preparation and working areas.

Pneumatic operated mobile work platform (MEWP) for preparation and working areas.

#### Features

- 4 Wheeled mobile frame;
- Capacity 300Kg;
- Max lifting height 2830 mm (at foot);
  Equipped on board with compressed air connection for work tools.

ATEX approved Class 2 II 2 GD c IIB T6 T85°C

### Standard Features

| Maximum lifting capacity | 300 Kg ( <b>H3</b> ), 200 Kg ( <b>H2</b> )                     |
|--------------------------|----------------------------------------------------------------|
| Max. lifting height      | 2830 mm ( <b>H3</b> ), 2000 mm ( <b>H2</b> )                   |
| Operating pressure       | ≥ 6 BAR ( <b>H3</b> ), ≥ 8 BAR ( <b>H2</b> )                   |
| Work platform dimensions | 2990x880x1100 mm ( <b>H3</b> ), 2000x700x1100 mm ( <b>H2</b> ) |
| Lifting time             | 49 sec                                                         |
| Lowering time            | 35 sec                                                         |
| Net weight               | 495 Kg ( <b>H3</b> ), 365 Kg ( <b>H2</b> )                     |