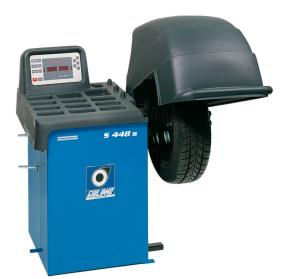

## Digital electronic wheel-balancer with microprocessor and LED display

Digital electronic wheel-balancer with microprocessor, LED display, wheel guard and pedal brake. Equipped with 4 balancing programs for wheels with aluminium rims; static and dynamic balancing, balance optimization

## Description

Digital electronic wheel-balancer with microprocessor, LED display, wheel guard and pedal brake. Equipped with 4 balancing programs for wheels with aluminium rims; static and dynamic balancing, optimization of balancing. It is standard delivered with quick locking universal flange and cones.

## Features

- Pedal brake;
- Automatic measuring of wheel diameter and distance;
- Automatic wheel positioning;
- Automatic START and STOP;
- Static and dynamic balancing, 4 ALU programs;
- ALU-S special program;
- FES function (Fast & Easy Split for hidden weight positioning);
- Multi-user function (for simultaneous use of the machine by 2 operators);
- OPTIMATCH function (optimization of the unbalance between rim and tyre);
- Self-calibration;
- Max. wheel weight: 65 kg.;
- Cycle time: 6 sec.;
- Balancing speed: