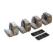

NJP (9234966) Kit of spacers for the clamping jaws, for locking wheels with various thickness of flanging.

AJP (9234826) Kit of clamp protections in aluminium for alloy rims.

WGC (9219656) G-Clamp with wider bead-press angle, for agriculture tires.