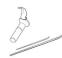

AGC (9299271) Clamp for alu-rims.

AJP (9234826) Kit of clamp protections in aluminium for alloy rims.

www.giuliano-automotive.com

**DT 2** (9234434) Double mounting tool with bead levers.

9230669

Tubeless mounting / demounting roller tool with hook for tube tires, including bead levers