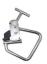

AGC (9299271) Clamp for alu-rims.

AJP (9234826) Kit of clamp protections in aluminium for alloy rims.

www.giuliano-automotive.com

**DT 2** (9234434) Double mounting tool with bead levers.

9230669

Tubeless mounting / demounting roller tool with hook for tube tires, including bead levers