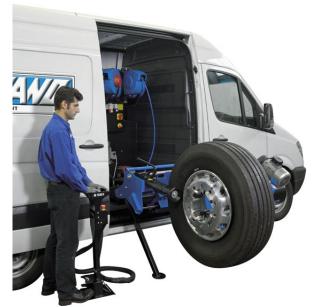

## Truck tire changer 13"-27" for mobile tire service

Truck tire changer for mobile service of truck, bus and road transportation vehicle tires with 13"-27" rim (max. wheel diameter 1600 mm./63"; max. wheel width 870 mm./34"), fits in most popular commercial vans. Suitable for tubeless tires only.

Description

Truck tire changer for mobile-service of truck, bus and road transportation vehicle tires, fits in most popular commercial vans. Tire changer suitable for truck wheels with 13"-27" rim (max wheel diameter 1600 mm./63", max. wheel width 870 mm./34"), equipped with single speed hydraulic clamping chuck and movable control unit, for safe and convenient operation. Suitable for tubeless tires only. Functions

- Hydraulic movement of clamping chuck holding arm (up-down);
- Hydraulic travel movement of operating arm carriage (left-right);
- Operating arm manual tilting and travelling on carriage;
- Wheel clamping by fully hydraulic operated jaws;
- Machine installation from the side or back door of the van;
- Clamping chuck holding arm tilts outside the van-door. Folds back inside the van after use;
- All motions controlled by joysticks and pedal box;
- Emergency safety button on control console and generator, for stopping all functions;
- Rim center hole clamping range ø 80 700 mm;
- Clamping chuck minimum height from ground 330 mm (according to van's floor height);
- Available in version without generator and compressor (optional).
  See generator and compressor specs here below
- Generator
  - Power 10,6 kW;
  - Supply Diesel;
  - Cooling H<sub>2</sub>O;
- Compressor
  - Capacity 100 lt;
    - Air delivery 650 lt/min;
    - Voltage 230V 1ph/400V 3 ph;

• Also equipped with 2 air feeding plugs and hoses, complete with coilers mt. 10, plus one extra electric plug for connecting 220V-1ph outlet.

**Giuliano Industrial S.p.A.** 

| Rim clamping range         | 13" - 27"                                                           |
|----------------------------|---------------------------------------------------------------------|
| Max. tire diameter         | 1600 mm (63")                                                       |
| Max. tire width            | 870 mm (34")                                                        |
| Bead loosener force        | 16900 N                                                             |
| Operating pressure         | 120 bar (1740 psi)                                                  |
| Power supply               | 400V - 3ph<br>Other voltages and frequencies available upon request |
| Hydraulic pump motor power | 1,1 kW                                                              |
| Clamping chuck motor power | 1,1 kW                                                              |
| Net weight                 | 860 kg - 492 kg<br>Net weight without compressor/generator          |
| Max. tire assembly weight  | 1000 kg                                                             |
| Max overall dimensions     | 1700x1070x1580 mm                                                   |