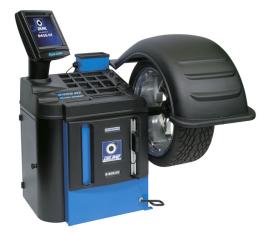

#### Electronic wheel-balancer with 15" touch-screen

Digital electronic wheel-balancer with microprocessor, TFT 15" color touch-screen, 42" wheel guard, pneumatic locking system, automatic measuring gauges, sonar detectors for wheel width and radial run out.

#### Description

Digital electronic wheel-balancer with microprocessor, TFT 15" color touch-screen, 42" wheel guard, pneumatic locking system, automatic measuring gauges, sonar detectors for wheel width and radial run out.

Equipped with all balancing programs for special wheels and for wheels with aluminium rims (ALU and ALU-S), static and dynamic balancing, optimization of static unbalance, automatic measuring of wheel diameter and distance.

### **Features**

- Power supply, 115-230V-1ph-50/60Hz;
- · Automatic measuring of wheel diameter and distance;
- Automatic measuring of wheel width through sonar;
- Automatic weight positioning at the unbalance correction point;
- Automatic START and STOP;
- Static and dynamic balancing;
- All ALU and ALU-S special programs;
- · Optimization of the static unbalance between rim and tire;
- Automatic measuring of radial run out by sonar;
- Automatic measuring of lateral run out by sonar available as optional;
- Printer (optional);
- Self-diagnosis;
- Self-calibration;
- Fast & Easy Split function for hidden weight positioning behind the spokes of aluminium rims);
- · Special programs;
- Multi-user function (for simultaneous use of the machine by 4 operators);
- Automatic "clip" system for the application of adhesive weights;
- Side tool tray;
- Max. wheel weight: 75 Kg.;
- Balancing cycle: 6 sec. with a 15 kg. wheel;
- Balancing speed:

### Standard Features

| Max. wheel weight        | 75 Kg                |
|--------------------------|----------------------|
| Max. tire diameter       | 1067 mm              |
| Rim diameter             | 10"-30" / 255-765 mm |
| Rim width                | 1,5"-20" / 40-510 mm |
| Power supply             | 230 V 1ph            |
| Unbalance detection time | 6 s                  |
| Balancing speed          | < 100 rpm            |
| Balancing precision      | ÷ 0,5 g              |
| Net weight with guard    | 145 Kg               |