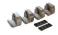

#### NJP (9234966)

Kit of spacers for the clamping jaws, for locking wheels with various thickness of flanging.