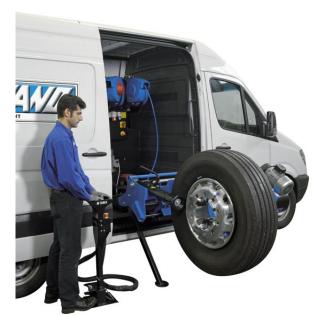

#### Truck tyre changer 13"-27" for mobile tyre service

Truck tyre changer for mobile service of truck, bus and road transportation vehicle tyres with 13"-27" rim (max. wheel diameter 1600 mm./63"; max. wheel width 870 mm./34"), fits in most popular commercial vans. Suitable for tubeless tyres only.

Description

Truck tyre changer for mobile-service of truck, bus and road transportation vehicle tyres, fits in most popular commercial vans. Tyre changer suitable for truck wheels with 13"-27" rim (max wheel diameter 1600 mm./63", max. wheel width 870 mm./34"), equipped with single speed hydraulic clamping chuck and movable control unit, for safe and convenient operation. Suitable for tubeless tyres only. Functions

- Hydraulic movement of clamping chuck holding arm (up-down);
- Hydraulic travel movement of operating arm carriage (left-right);
- Operating arm manual tilting and travelling on carriage;
- · Wheel clamping by fully hydraulic operated jaws;
- Machine installation from the side or back door of the van;
- Clamping chuck holding arm tilts outside the van-door. Folds back inside the van after use;
- · All motions controlled by joysticks and pedal box;
- Emergency safety button on control console and generator, for stopping all functions;
- Rim center hole clamping range ø 80 700 mm;
- Clamping chuck minimum height from ground 330 mm (according to van's floor height);
- Available in version without generator and compressor (optional).
  - See generator and compressor specs here below
- Generator
  - Power 10,6 kW;
  - Supply Diesel;
  - Cooling H<sub>2</sub>O;
- Compressor
  - Capacity 100 lt;
  - Air delivery 650 lt/min;
  - Voltage 230V 1ph/400V 3 ph;
- Also equipped with 2 air feeding plugs and hoses, complete with coilers mt. 10, plus one extra electric plug for connecting 220V-1ph outlet.