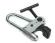

| 16900 N                                                          |
| Operating pressure         | 120 bar (1740 psi)                                               |
| Power supply               | 400V - 3ph Other voltages and frequencies available upon request |
| Hydraulic pump motor power | 1,1 kW                                                           |
| Clamping chuck motor power | 1,1 kW                                                           |
| Net weight                 | 860 kg - 492 kg<br>Net weight without compressor/generator       |
| Max. tyre assembly weight  | 1000 kg                                                          |
| Max overall dimensions     | 1700x1070x1580 mm                                                |



## **5** 56 1 Standard Accessories





AGC (9299271) Clamp for alu-rims.



AJP (9234826) Kit of clamp protections in aluminium for alloy rims.



# **5 56 1**Optional Accessories





# DT 2 (9234434)

Double mounting tool with bead levers.



#### 9230669

Tubeless mounting / demounting roller tool with hook for tube tires, including bead levers



#### NJP (9234966)

Kit of spacers for the clamping jaws, for locking wheels with various thickness of flanging.



#### AJP (9234826)

Kit of clamp protections in aluminium for alloy rims.



### **WGC** (9219656)

G-Clamp with wider bead-press angle, for agriculture tyres.



Scan QR code to go to product web page



## Giuliano Industrial S.p.A.

via Guerrieri 6 Correggio (RE)

Italy

+39 0522 731111

+39 0522 633198

https://www.giuliano-automotive.com



### **Social Network