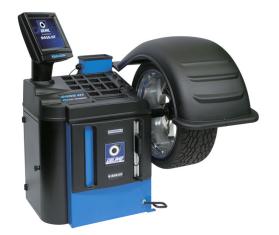

#### Electronic wheel-balancer with 15" touch-screen

Digital electronic wheel-balancer with microprocessor, TFT 15" colour touch-screen, 42" wheel guard, pneumatic locking system, automatic measuring gauges, sonar detectors for wheel width and radial run out.

### Description

Digital electronic wheel-balancer with microprocessor, TFT 15" colour touch-screen, 42" wheel guard, pneumatic locking system, automatic measuring gauges, sonar detectors for wheel width and radial run out.

Equipped with all balancing programs for special wheels and for wheels with aluminium rims (ALU and ALU-S), static and dynamic balancing, optimization of static unbalance, automatic measuring of wheel diameter and distance.

#### **Features**

- Power supply, 115-230V-1ph-50/60Hz;
- · Automatic measuring of wheel diameter and distance;
- Automatic measuring of wheel width through sonar;
- Automatic weight positioning at the unbalance correction point;
- Automatic START and STOP;
- Static and dynamic balancing;
- All ALU and ALU-S special programs;
- · Optimization of the static unbalance between rim and tyre;
- Automatic measuring of radial run out by sonar;
- Automatic measuring of lateral run out by sonar available as optional;
- Printer (optional);
- Self-diagnosis;
- Self-calibration;
- Fast & Easy Split function for hidden weight positioning behind the spokes of aluminium rims);
- · Special programs;
- Multi-user function (for simultaneous use of the machine by 4 operators);
- Automatic "clip" system for the application of adhesive weights;
- Side tool tray;
- Max. wheel weight: 75 Kg.;
- Balancing cycle: 6 sec. with a 15 kg. wheel;
- Balancing speed:

## Standard Features

| Max. wheel weight        | 75 Kg                |
|--------------------------|----------------------|
| Max. tyre diameter       | 1067 mm              |
| Rim diameter             | 10"-30" / 255-765 mm |
| Rim width                | 1,5"-20" / 40-510 mm |
| Power supply             | 230 V 1ph            |
| Unbalance detection time | 6 s                  |
| Balancing speed          | < 100 rpm            |
| Balancing precision      | ÷ 0,5 g              |
| Net weight with guard    | 145 Kg               |