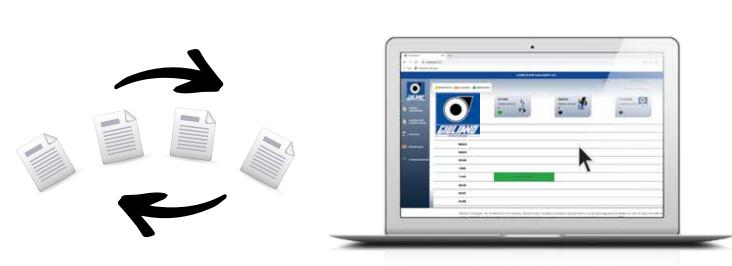

Through the interconnection with WORKSHOP MANAGER 4.0, the exchange of information between all parts of your network will be possible in real time, providing a constantly updated information on your entire business.