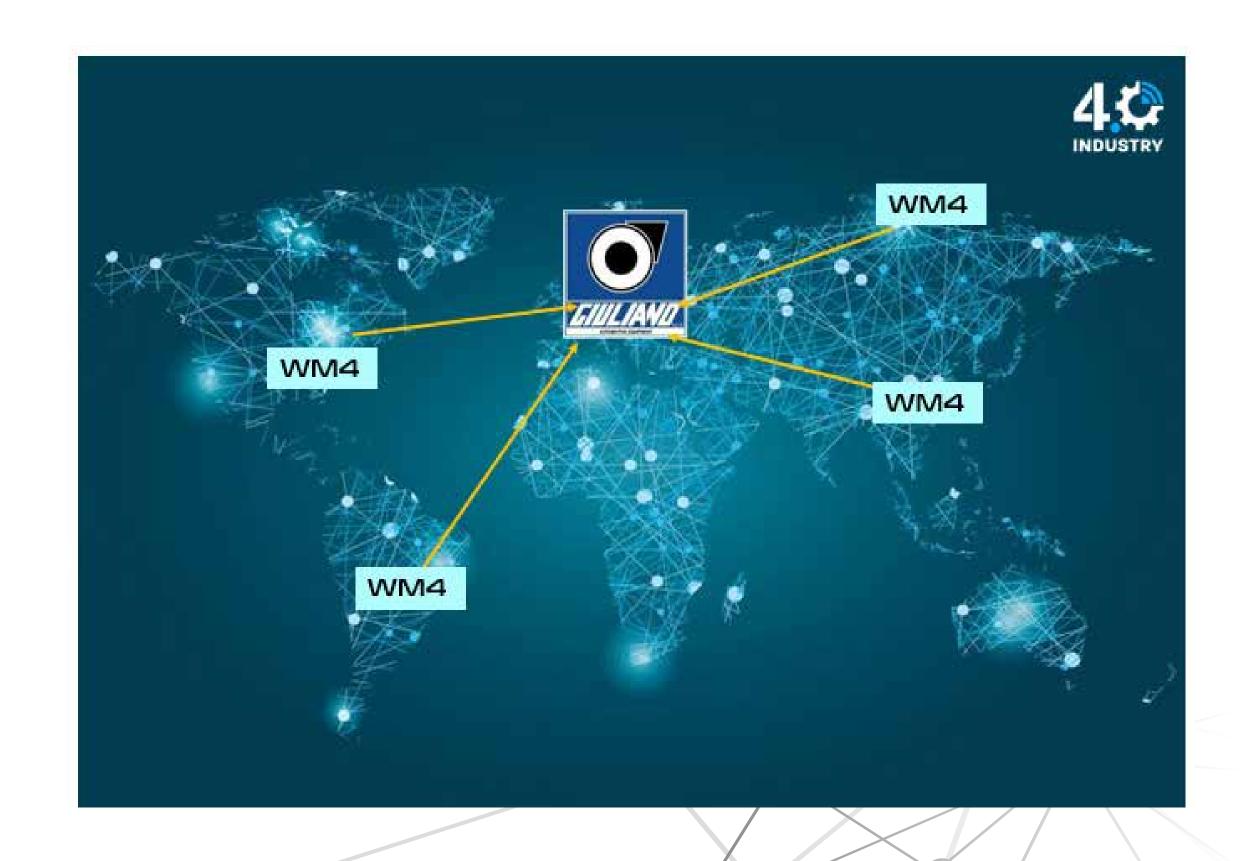

Through the interconnection with WORKSHOP MANAGER 4.0, the exchange of information between all parts of your network will be possible in real time, providing a constantly updated information on your entire business.

#### GIULIANO SOLUTION FOR YOUR CONNECTED SHOP

Compatible with the AWS system and other integrated Artificial Intelligence services, WORKSHOP MANAGER 4.0 is your launchpad towards connectivity and digitalization.