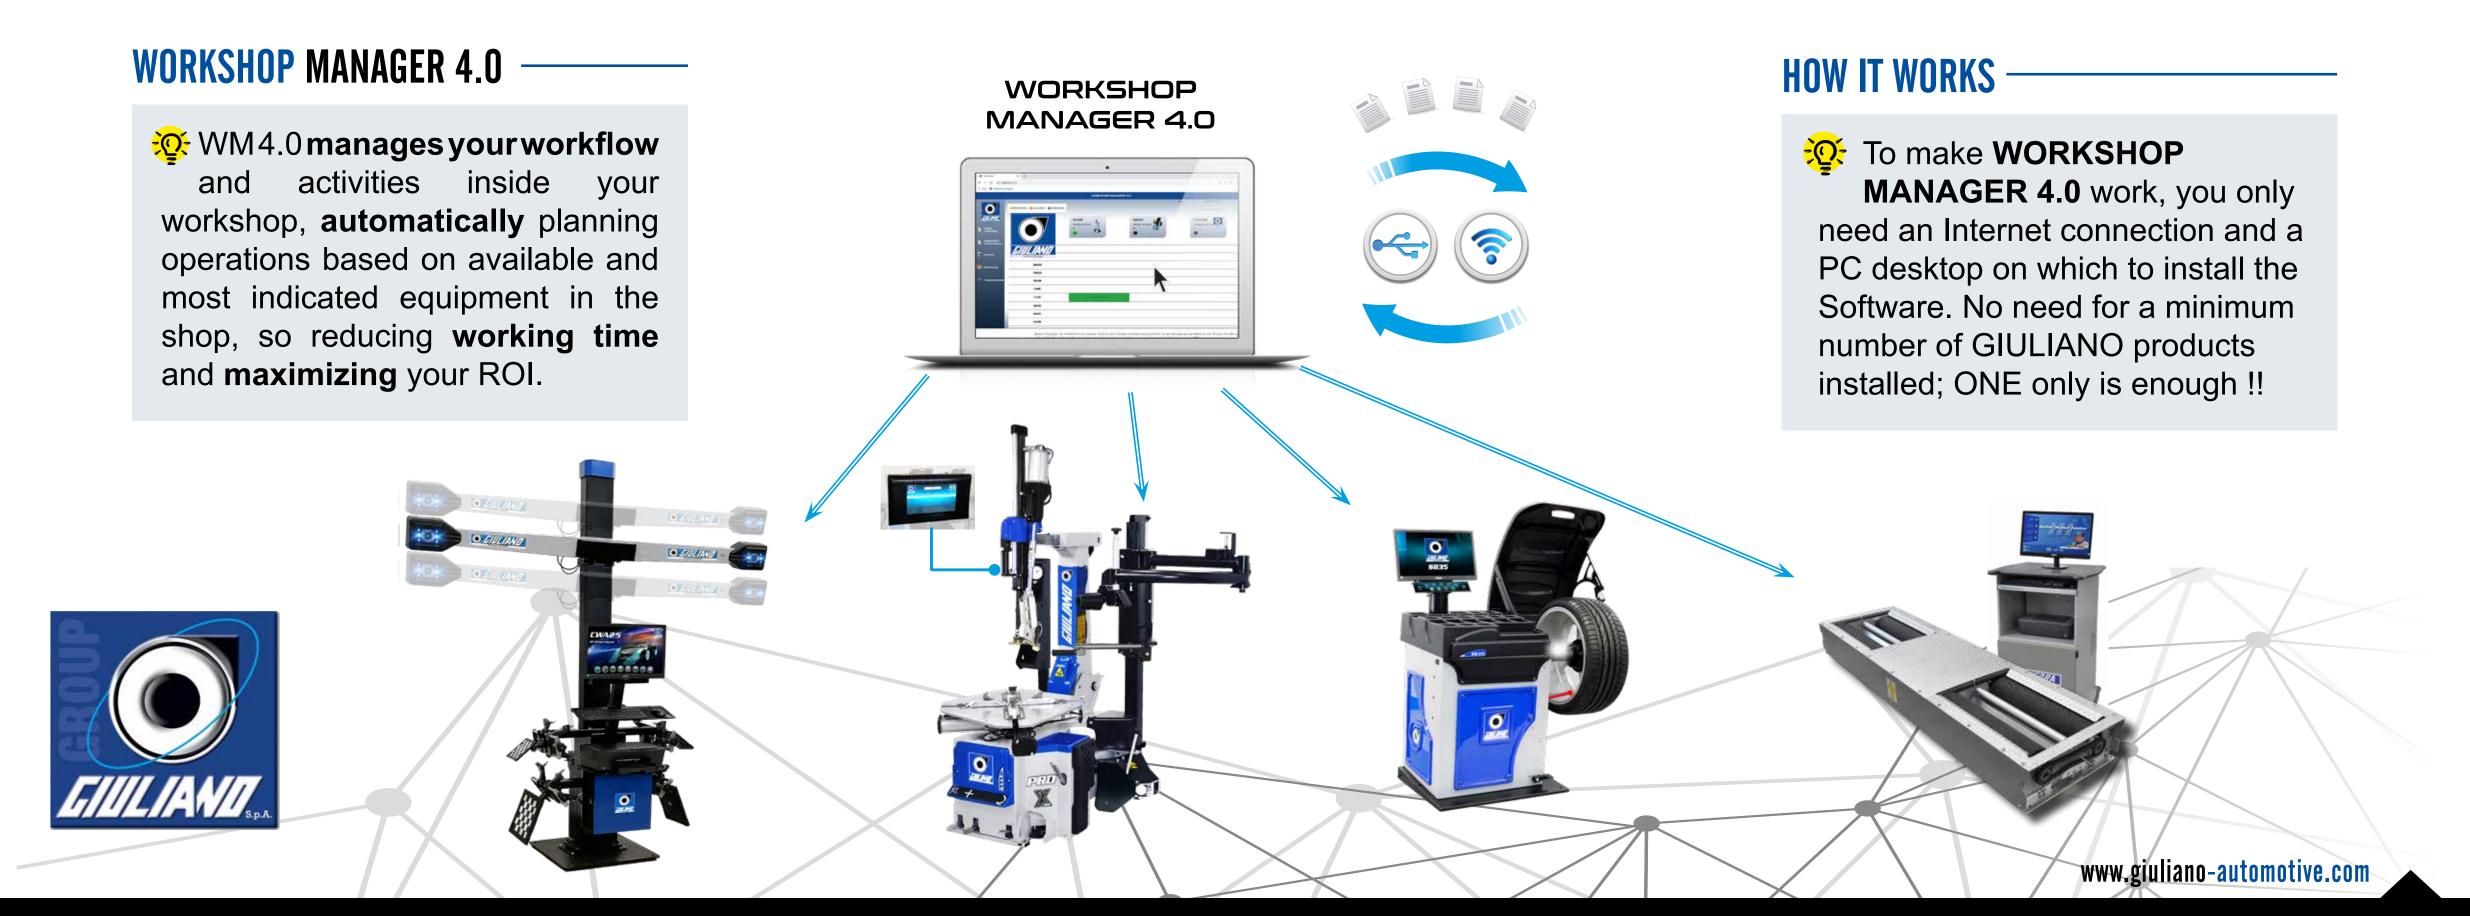

GIULIANO SOLUTION FOR YOUR CONNECTED SHOP

Industria 4.0

Based on IoT architecture, WM 4.0 software enables to properly plan all working activities of **EACH PIECE OF EQUIPMENT** in your shop.

GIULIANO SOLUTION FOR YOUR CONNECTED SHOP

#### **WORKSHOP MANAGER 4.0**

software assists you in planning the activities, intelligently assigning them to the most suitable machines in your workshop, according to specific predetermined criteria.

#### **WORKSHOP MANAGER 4.0**

software supports the collection and analysis of data related to the productivity of your service centers and machines, facilitating the elimination of bottlenecks in workshop processes.

#### **WORKSHOP MANAGER 4.0**

informs about the status of your equipment, work cycles carried out, frequency and intensity of daily operation, suggesting assistance and preventive maintenance, when necessary.