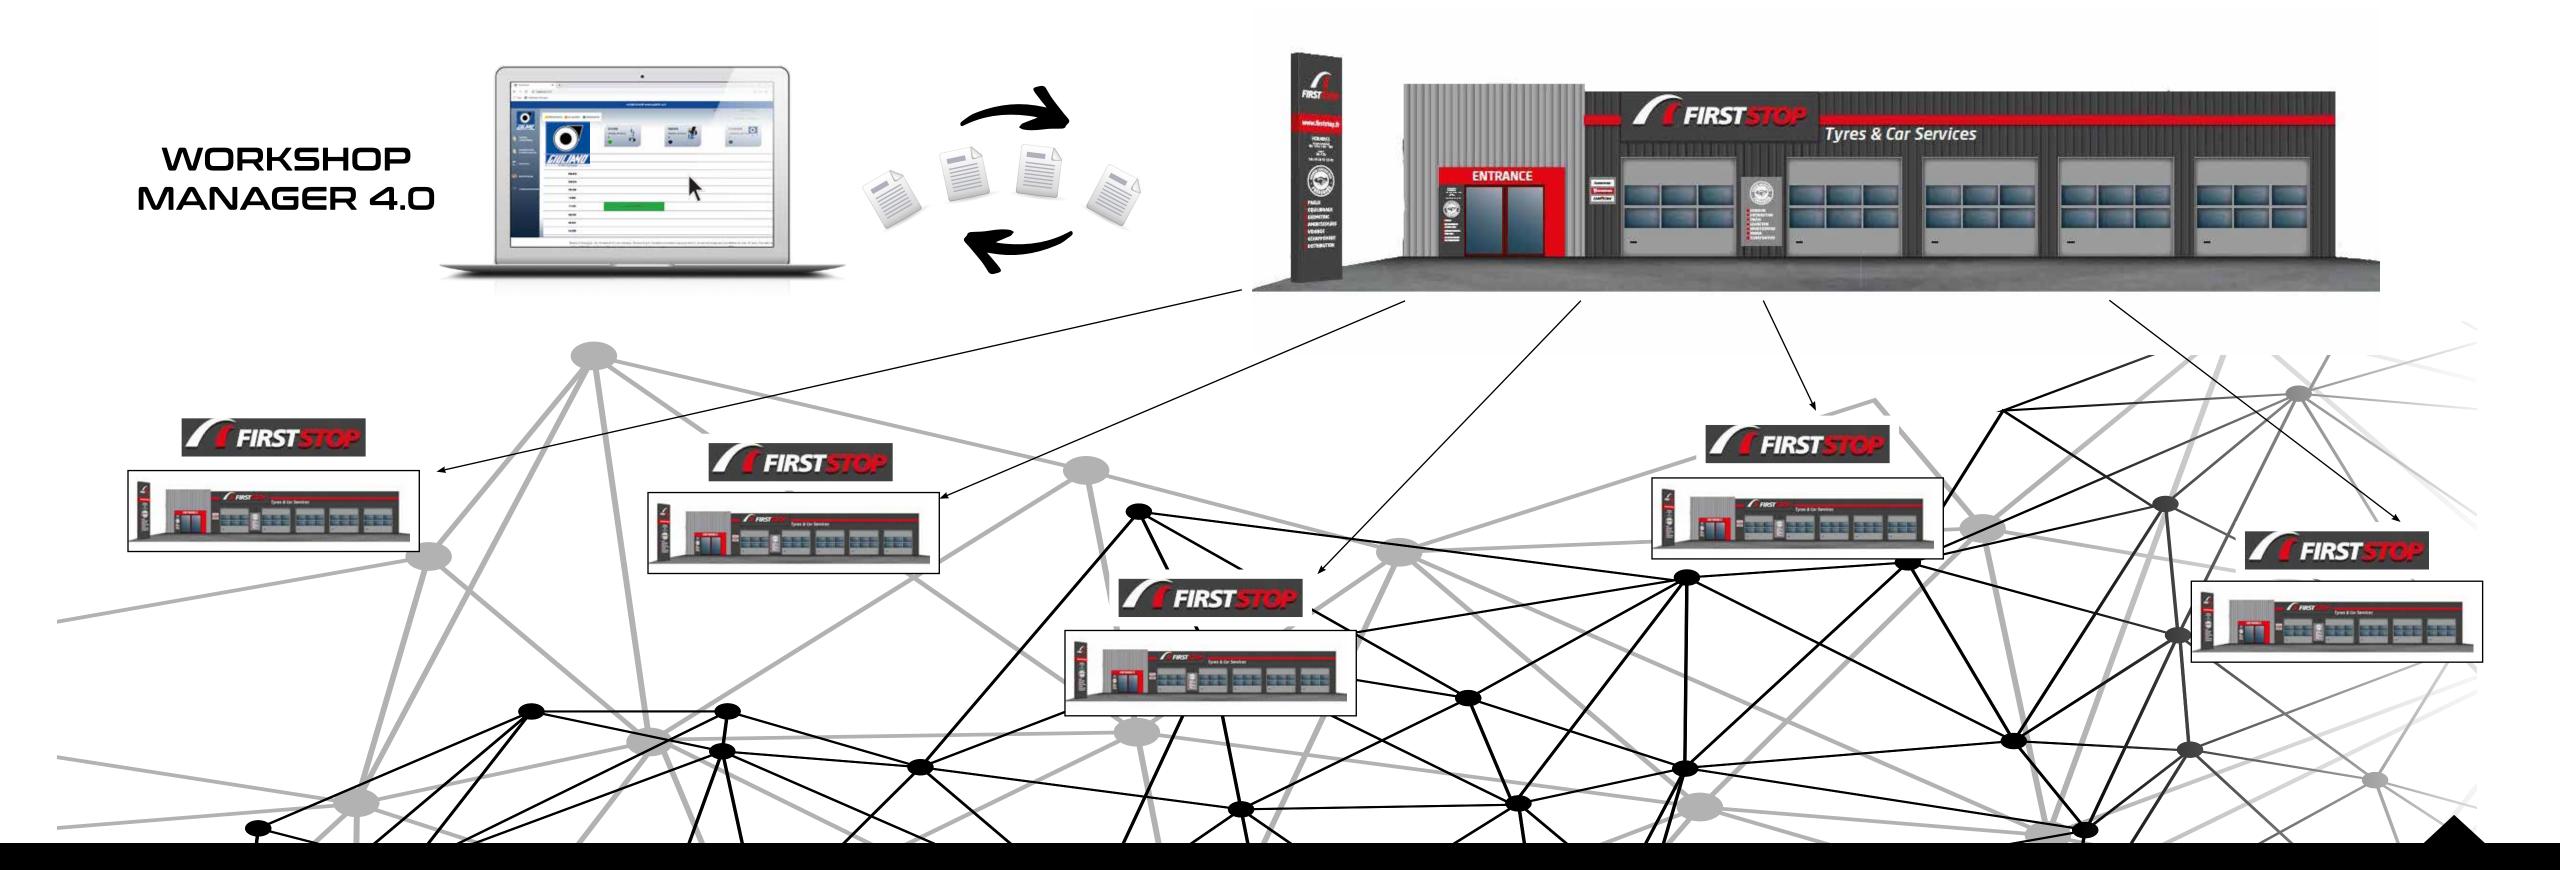

Industria 4.0

Based on IoT architecture, WM 4.0 software allows you to have full control over ALL THE STORES IN YOUR CHAIN

GIULIANO SOLUTION FOR YOUR CONNECTED SHOP

Industria 4.0

Through the interconnection with WORKSHOP MANAGER 4.0, the exchange of information between all parts of your network will be possible in real time, providing a constantly updated information on your entire business.