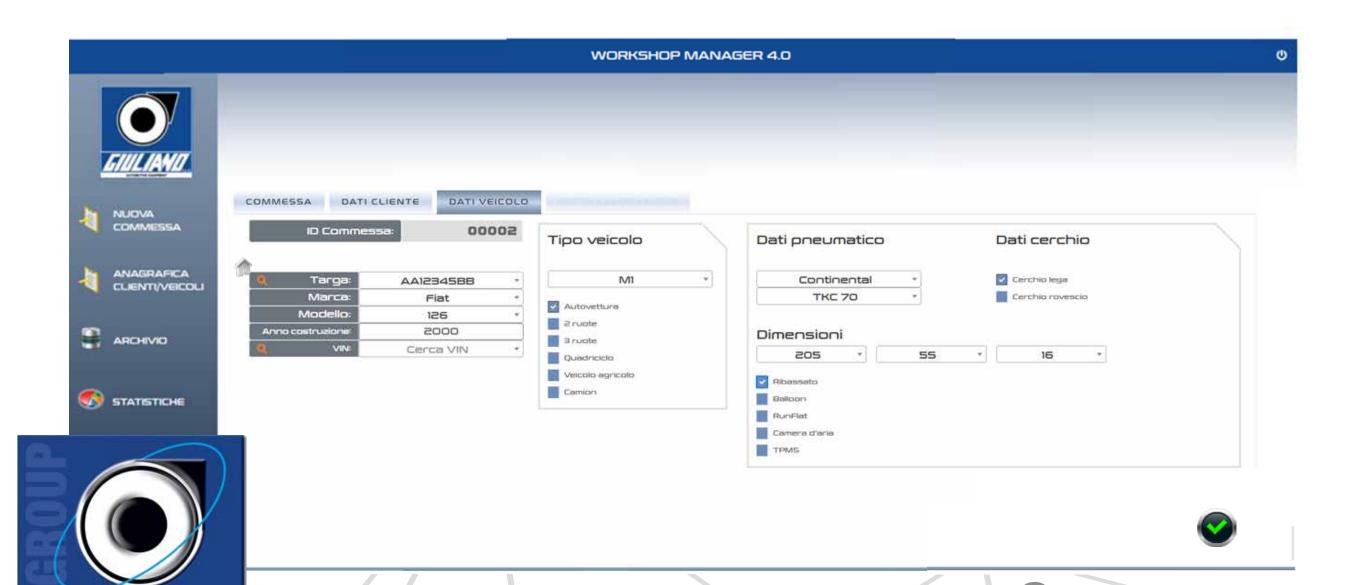

#### **WORKSHOP MANAGER 4.0**

software assists you in planning the activities, intelligently assigning them to the most suitable machines in your workshop, according to specific predetermined criteria.

#### **WORKSHOP MANAGER 4.0**

software supports the collection and analysis of data related to the productivity of your service centers and machines, facilitating the elimination of bottlenecks in workshop processes.

#### **WORKSHOP MANAGER 4.0**

informs about the status of your equipment, work cycles carried out, frequency and intensity of daily operation, suggesting assistance and preventive maintenance, when necessary.